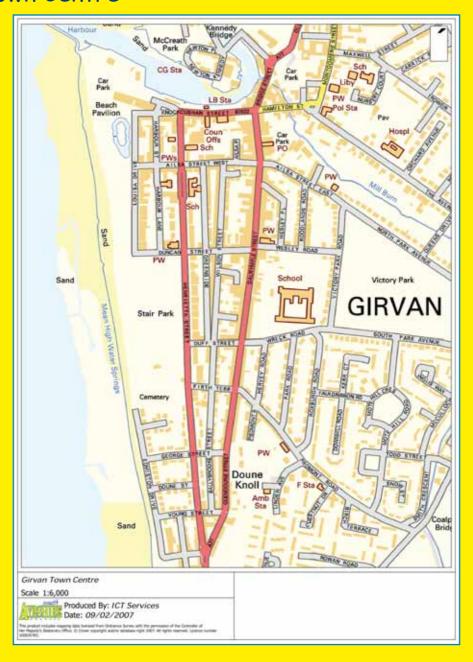

|     |
| Sally's Mini Market                                  |     |
| St John's Episcopal Church                           | .25 |
|                                                      |     |
| South Park Avenue                                    |     |
| Victory Pan                                          | 20  |
| Victory BarVictory Stores                            |     |
| Victory Stores                                       |     |
| Wesley Road                                          |     |
| Wesley Rodd                                          |     |
| Scruffy's Dog Clipping and                           |     |
| Granming Granming                                    | 33  |
| 1-71 1 11 11 11 11 11 1                              |     |

### Girvan Town Centre



# **Equal Access in Maybole & Girvan**



South Ayrshire Council is delighted to support this new "Accessible Maybole and Girvan" guide produced by South Ayrshire Access Panel. It is a quick way to locate premises that have easy access and provide facilities for people with additional needs or a disability.

For a number of years South Ayrshire Council has been making changes in public buildings to provide easy access for all to try to ensure that everyone can receive the available services.

On many occasions when it has not been physically possible to adapt some older buildings alternative provisions have been made.

Improvements carried out within many Council premises include new entrances, accessible toilet facilities, reception areas that are easier to use, improved lighting and cl