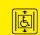

# Key To Symbols

Car parking space provision for orange/blue badge holders

One step to entrance

Two step to entrance

entrance

More than three step to entrance

Ramp to entrance door

Automatic or fixed open entrance