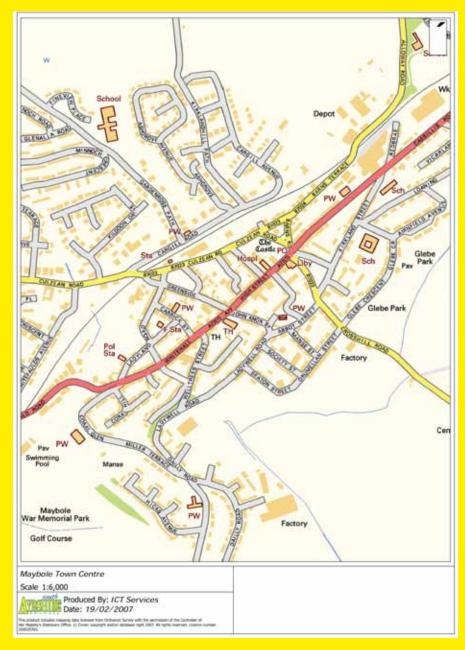

print on request



Facilities for hearing impaired



Seat available



Assistance available if required



Internal stairs



Escalators up & down



Toilet is level with no special facilities



Wheelchair accessible toilet (may need Radar key or staff to open)



Wheelchair accessible bedrooms en-suite











Three step to











Handrails



### Disclaimer

Whilst every effort has been made to ensure the accuracy of the information in this Guide we wish to make it clear that South Ayrshire Access Panel and South Ayrshire Council can accept no responsibility for any changes or omissions that have been made since the information was obtained. The contents of this guide should not be used for any purposes that include sales, advertising or commercial use.

# Maybole Town Centre



### CONTENTS

| Foreword                                      | 4                                                            |
|-----------------------------------------------|--------------------------------------------------------------|
|                                               | 5                                                            |
| How to use this guide                         | 6                                                            |
| Access Guide                                  | 7                                                            |
|                                               | 35                                                           |
|                                               | 36